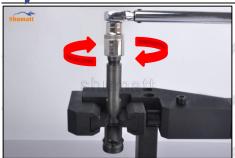

#### 2.4. G3S172 Injector Nozzle's Installation

(1) Tightening torque of injector nozzle

The torque lever and tightening moment specified in the injector maintenance manual must be installed when the injector nozzle is installed. (50Nm)

Mob/Whatsapp: +86 13410541523 Tel: +8675523215133

Email: <u>ruby@shumatt.com</u> Website: <u>www.shumatt.com</u>

The tightening torque of the nozzle cap must be installed in accordance with the tightening torque specified in the injector maintenance manual

#### 2.6. G3S172 Injector Nozzle List of Tools Used During Measurement and Installation

| Image       | shuhaff                                                                                          |                                                                                                                               | shumatt                                         |
|-------------|--------------------------------------------------------------------------------------------------|-------------------------------------------------------------------------------------------------------------------------------|-------------------------------------------------|
| SKU         | CRT084                                                                                           | CRT220                                                                                                                        | CRT079                                          |
| Description | Torque wrench: 19-110nm 1/2 It is used to control tightening force and angle during installation | Fuel injector stroke measuring tool: is used to measure buffer stroke of fuel injector, armature stroke and remaining air gap | Micrometer: is used to measure gasket thickness |
| Image       |                                                                                                  | based 1                                                                                                                       | SHAME SHAME SHAMES                              |
| SKU         | THE THE THE                                                                                      | CRT281                                                                                                                        | Then Then Then                                  |
| Description | Ultrasonic cleaning machine: is used for cleaning fuel injector and parts                        | Common rail injector test bench: check the injector working condition                                                         | SHEARING SHEARING SHE                           |