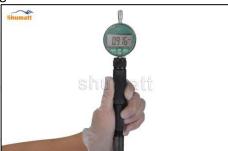

Use a measuring tool to measure whether the stroke of the nozzle needle valve is within the range (15-45um) specified in the injector maintenance manual. If not, adjust the stroke of the nozzle to adjust the gasket.

#### 2.6. G3S172 Injector Nozzle List of Tools Used During Measurement and Installation

| Image       | shuhaff                                                                                          |                                                                                                                               | shumatt                                         |
|-------------|--------------------------------------------------------------------------------------------------|-------------------------------------------------------------------------------------------------------------------------------|-------------------------------------------------|
| SKU         | CRT084                                                                                           | CRT220                                                                                                                        | CRT079                                          |
| Description | Torque wrench: 19-110nm 1/2 It is used to control tightening force and angle during installation | Fuel injector stroke measuring tool: is used to measure buffer stroke of fuel injector, armature stroke and remaining air gap | Micrometer: is used to measure gasket thickness |
| Image       |                                                                                                  | based 1                                                                                                                       | SHAME SHAME SHAMES                              |
| SKU         | THE THE THE                                                                                      | CRT281                                                                                                                        | Then Then Then                                  |
| Description | Ultrasonic cleaning machine: is used for cleaning fuel injector and parts                        | Common rail injector test bench: check the injector working condition                                                         | SHEARING SHEARING SHE                           |