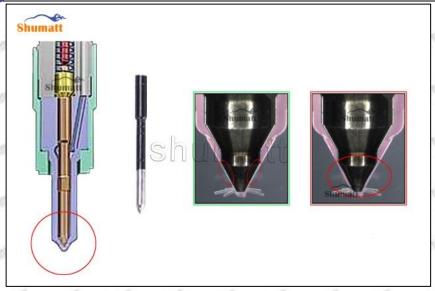

#### 2.2. G3S172 Injector Nozzle Inspection.

(1) Check whether there is deformation, cracking, thread damage, quenching, leakage and rust in the guide sleeve, spring, gasket and tight cap of the nozzle. The tight cap of the nozzle must be replaced after being disassembled for more than 5 times, as shown in the following.

Mob/Whatsapp: +86 13410541523 Tel: +8675523215133
Email: ruby@shumatt.com Website: www.shumatt.com

- (2) Replace the tight cap of the nozzle and the copper gasket of the injector nozzle
- (3) Check whether the gap between the nozzle needle and the nozzle shell is within the standard range and whether it reaches the standard for use
- All parts should be examined for wear under a microscope at least 20 times larger
- A Nozzle tight cap deformation, cracking, thread damage, quenching, leakage, will lead to black smoke vehicle cap, fuel injector damage.
- ▲ Injector opening pressure greater than or less than the specified range may cause injector damage.
- Failure to replace wearing parts in time during maintenance may lead to fuel injector damage.