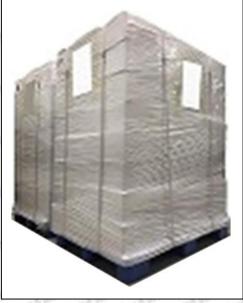

Pallet Shipping: Use fumigation free and recycling trays that meet export requirements, and use white wrapping protective film to wrap and bind with cable ties for the outside, such as picture No. 4, Also, the products can be packaged according to customers' requirements.

Pic No.4

**Pallet Shipping:** Use pallet that meet export requirements, and use white wrapping protective film to wrap and bind with cable ties