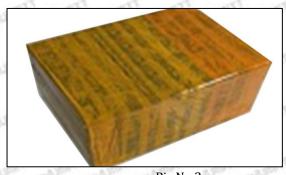

#### 3.7. G3S172 Injector Nozzle's Packing

**Domestic express packaging:** Usually wrapped in waterproof scotch tape, such as picture No.2.

International express packaging: Wrapped with waterproof yellow tape After wrapping the black protective film, such as picture No. 3.

Pic No.3 International express packaging: Wrapped with yellow tape after wrapping black protective film

Mob/Whatsapp: +86 13410541523 Tel: +8675523215133 Email: ruby@shumatt.com Website: www.shumatt.com