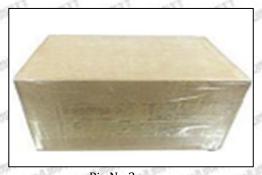

#### 3.7. G3S172 Injector Nozzle's Packing

**Domestic express packaging:** Usually wrapped in waterproof scotch tape, such as picture No.2.

International express packaging: Wrapped with waterproof yellow tape After wrapping the black protective film, such as picture No. 3.

A Minors are prohibited from using transparent tape, yellow tape, black wrapping protective film, and white wrapping protective film to avoid personal injury.

Pic No.2 Domestic express packaging: Wrapped by Transparent tape