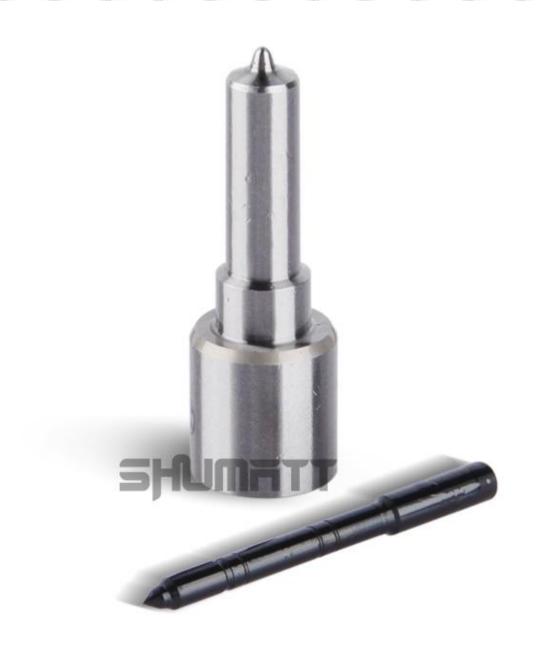

#### 1. G3S172 Injector Nozzle Introduction

#### 1.1. G3S172 Injector Nozzle's Basic Information

| Title | Injector Nozzle G3S172 China<br>made new | Brand   |  |
|-------|------------------------------------------|---------|--|
| SKU1  | G1Z170000G3S172                          | LIWEI   |  |
| SKU2  | G1HX16000G3S172                          | Shumatt |  |

#### 1.2. G3S172 Injector Nozzle's Common Written Part Number

| Injector Nozzle Order Number | Injector Nozzle Engraved Number |
|------------------------------|---------------------------------|
| 293400-1720                  | G3S172                          |